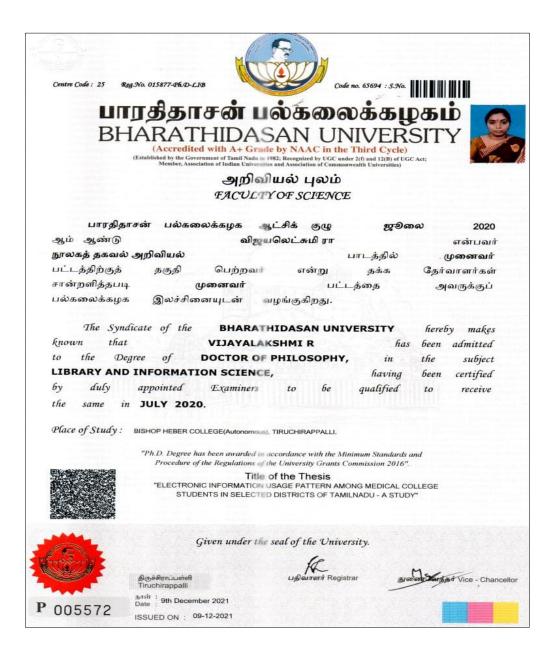

# பாரத்தாசன் பல்கலைக்கழகம்

accredited with 'A' Grade by NAAC of) and 12(B) of UGC Art

### கலையியல் புலம் FACULTY OF ARTS

பாரதிதாசன் பல்கலைக்கழக ஆட்சிக் குழு ஏப்ரல் 2017 ஆம் ஆண்டு இரா. கஸ்தூரி என்பவர் பொருளியல் பிரிவில் முனைவர் என்னும் பட்டத்திற்குத் தகுதி பெற்றவர் என்று தக்க தேர்வாளர்கள் சான்றளித்தபடி முனைவர் என்னும் பட்டத்தை அவருக்குப் பல்கலைக்கழக இலச்சினையுடன் வழங்குகிறது.

The Syndicate the BHARATHIDASAN UNIVERSITY of hereby makes known that R. KASTHURI has been admitted the to Degree of DOCTOR PHILOSOPHY, OF in the subject ECONOMICS, having been certified by duly appointed Examiners to be qualified to receive the same in APRIL 2017.

> Thesis Title "SUSTAINABLE AGRICULTURE (With Special Reference to Paddy Farming in the Cauvery Delta of Tamiinadu)"

> > Given under the seal of the University.

from

P. Marisarha

L 055804

21st February 2018 bian Date ISSUED ON :