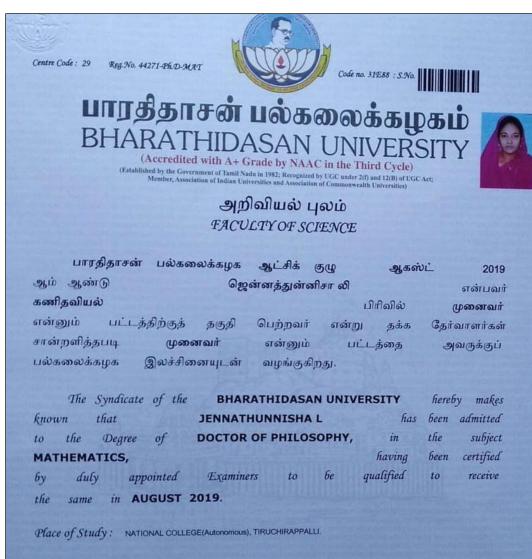

# பாரத்தாசன் பல்கலைக்கழகம்

accredited with 'A' Grade by NAAC of) and 12(B) of UGC Art

### கலையியல் புலம் FACULTY OF ARTS

பாரதிதாசன் பல்கலைக்கழக ஆட்சிக் குழு ஏப்ரல் 2017 ஆம் ஆண்டு இரா. கஸ்தூரி என்பவர் பொருளியல் பிரிவில் முனைவர் என்னும் பட்டத்திற்குத் தகுதி பெற்றவர் என்று தக்க தேர்வாளர்கள் சான்றளித்தபடி முனைவர் என்னும் பட்டத்தை அவருக்குப் பல்கலைக்கழக இலச்சினையுடன் வழங்குகிறது.

The Syndicate the BHARATHIDASAN UNIVERSITY of hereby makes known that R. KASTHURI has been admitted the to Degree of DOCTOR PHILOSOPHY, OF in the subject ECONOMICS, having been certified by duly appointed Examiners to be qualified to receive the same in APRIL 2017.