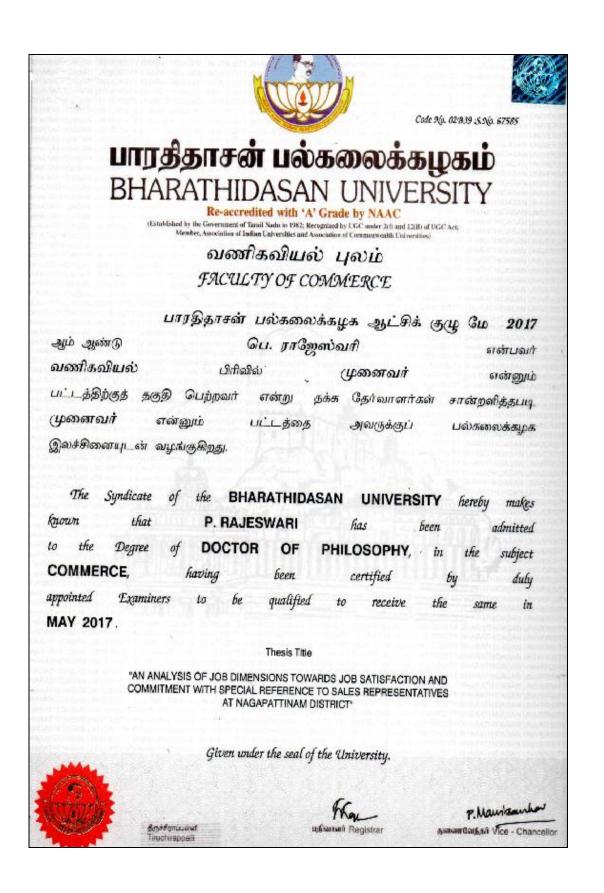

# பாரத்தாசன் பல்கலைக்கழகம்

accredited with 'A' Grade by NAAC of) and 12(B) of UGC Art

### கலையியல் புலம் FACULTY OF ARTS

பாரதிதாசன் பல்கலைக்கழக ஆட்சிக் குழு ஏப்ரல் 2017 ஆம் ஆண்டு இரா. கஸ்தூரி என்பவர் பொருளியல் பிரிவில் முனைவர் என்னும் பட்டத்திற்குத் தகுதி பெற்றவர் என்று தக்க தேர்வாளர்கள் சான்றளித்தபடி முனைவர் என்னும் பட்டத்தை அவருக்குப் பல்கலைக்கழக இலச்சினையுடன் வழங்குகிறது.

The Syndicate the BHARATHIDASAN UNIVERSITY of hereby makes known that R. KASTHURI has been admitted the to Degree of DOCTOR PHILOSOPHY, OF in the subject ECONOMICS, having been certified by duly appointed Examiners to be qualified to receive the same in APRIL 2017.

> Thesis Title "SUSTAINABLE AGRICULTURE (With Special Reference to Paddy Farming in the Cauvery Delta of Tamiinadu)"

> > Given under the seal of the University.

from

P. Marisarha

L 055804

21st February 2018 bian Date ISSUED ON :